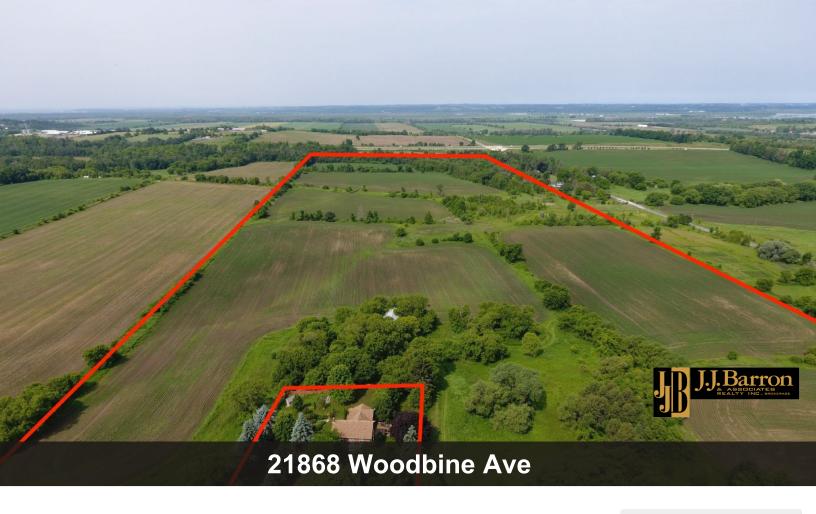

Location: East Gwillimbury Price: \$5,500,000.00

Rarely offered 76 acre vacant lot! Prime location for future potential development!!

This vacant 76 acre parcel is located on West side of Woodbine Ave, East Gwillimbury, Ontario and backs onto Hwy 404 located in-between Queensville Sideroad and Ravenshoe rd 404 exits. In close proximity to the new Highway 400 – Highway 404 Link (Bradford Bypass) and hydro comidor.

Great Location for possible future development for commercial, residential, and or many other possibilities. Being located on major road way (Woodbine Ave) and backing onto 404 it is fairly obvious this parcel will be an extremely lucrative investment for future hold or future of the evelopment.